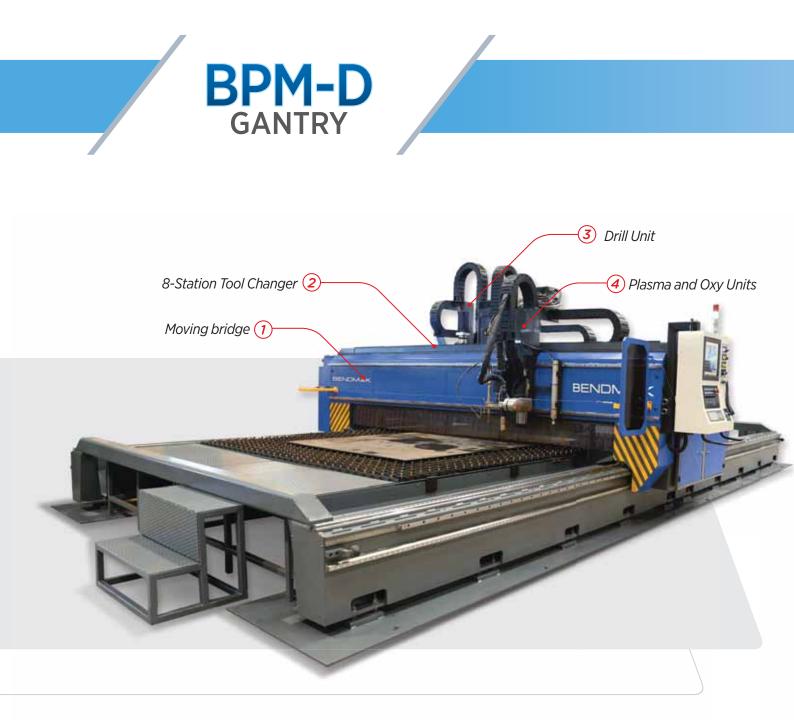

## COMBINED DRILLING OXY-FUEL / PLASMA CUTTING MACHINES

*Moving bridge* 

2 8-Station Tool Changer

3 Drill Unit

*Plasma and Oxy Units* 