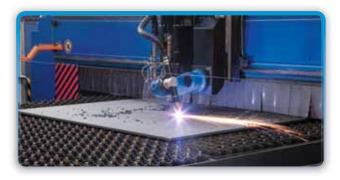

## BPM-D GANTRY TECHNICAL INFORMATION

| Plate thickness with plasma* | max. mm | 2.0" |
|------------------------------|---------|------|
| Plasma torches               | No.     | 1    |
| Plate thickness with Oxy     | max. mm | 4.0" |
| Drilling head                | No.     | 1    |
| Drilling tools per head      | No.     | 8    |
| Spindle power                | HP      | 30   |
| Spindle speed                | RPM     | 3000 |

\*The capacity with plasma varies based on plasma unit chosen.

## COMBINED DRILLING OXY-FUEL / PLASMA CUTTING MACHINES

*Moving bridge* 

2 8-Station Tool Changer

3 Drill Unit

*Plasma and Oxy Units* 