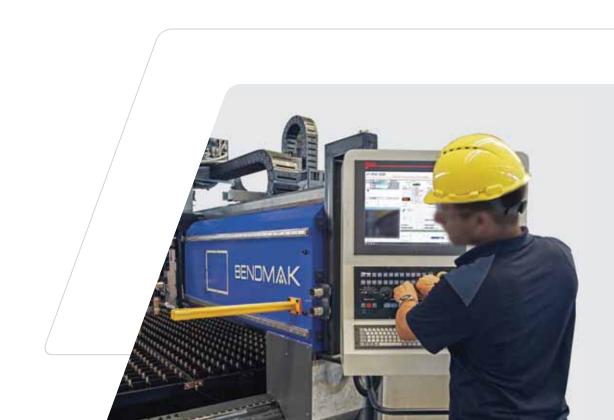

## COMBINED DRILLING OXY-FUEL / PLASMA CUTTING MACHINES

*Moving bridge* 

2 8-Station Tool Changer

3 Drill Unit

*Plasma and Oxy Units* 