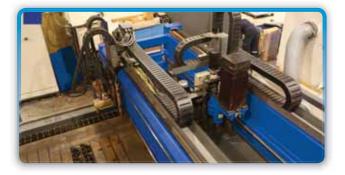

## BPM-D GANTRY TECHNICAL INFORMATION

| Plate thickness with plasma* | max. mm | 2.0" |
|------------------------------|---------|------|
| Plasma torches               | No.     | 1    |
| Plate thickness with Oxy     | max. mm | 4.0" |
| Drilling head                | No.     | 1    |
| Drilling tools per head      | No.     | 8    |
| Spindle power                | HP      | 30   |
| Spindle speed                | RPM     | 3000 |

## COMBINED DRILLING OXY-FUEL / PLASMA CUTTING MACHINES

*Moving bridge* 

2 8-Station Tool Changer

3 Drill Unit

*Plasma and Oxy Units* 